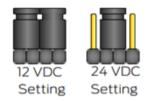

## FDH70 Electromagnetic Door Holder Installation Instructions

Input:

Dual Voltage, 12/24VDC (Factory default is 12VDC)

**Current:** 12VDC/100mA 24VDC/50mA.

Function: The FSH FDH70 is a Wall Mount Door Holder.

## Wiring Instructions

- 1. Set the jumper position to the correct power input before switching on the power.
- 2. Ensure the power supply input wiring polarity is correct.
- 3. White wire is Negative (-) and Black wire is Positive (+).