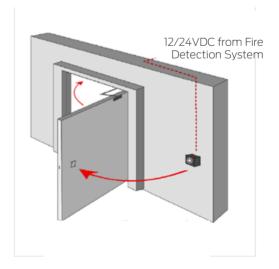

## FDH70 Electromagnetic Door Holder Installation Instructions

Input:

Dual Voltage, 12/24VDC (Factory default is 12VDC)

**Current:** 12VDC/100mA 24VDC/50mA.

Function: The FSH FDH70 is a Wall Mount Door Holder.