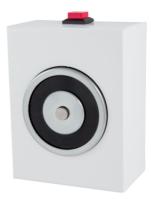

## FDH70 Electromagnetic Door Holder Installation Instructions

Input:

Dual Voltage, 12/24VDC (Factory default is 12VDC)

**Current:** 12VDC/100mA 24VDC/50mA.

Function: The FSH FDH70 is a Wall Mount Door Holder.

Holding Force: Tested up to 75kg

**Dimensions:** Magnet: 90(H) x 69.5(W) x 40(D) mm Armature: 55.5mm (Ø)

## Dimensions (mm) and Typical Installation

60L x 60W x 55.5H

1800 098 094 info.au@allegion.com fshlocking.com.au

©Allegion 2023