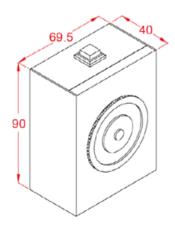

Holding Force: Tested up to 75kg

**Dimensions:** Magnet: 90(H) x 69.5(W) x 40(D) mm Armature: 55.5mm (Ø)

## Dimensions (mm) and Typical Installation

60L x 60W x 55.5H

1800 098 094 info.au@allegion.com fshlocking.com.au

©Allegion 2023